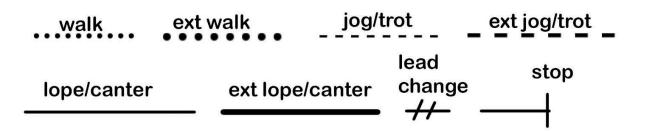

## Symbol Legend

Marker of any kind, such as a cone, pylon, standard, potted plant, etc.

Turn or pivot. Look for more detail in the written instructions.

Flower bar when used as part of the pattern (other decor may not be on the drawn pattern).

Horse. Usually used to indicate horse's position at a particular spot in the pattern if it's not clear from written instructions.

Painted Gold Classic APHA/PHBA/All Breed Show May 17-18, 2025 Southeastern Ag Center, Lumberton, NC Judges: Don McDuffee, Goose Ballard, Sandy Curl, Tony Burris