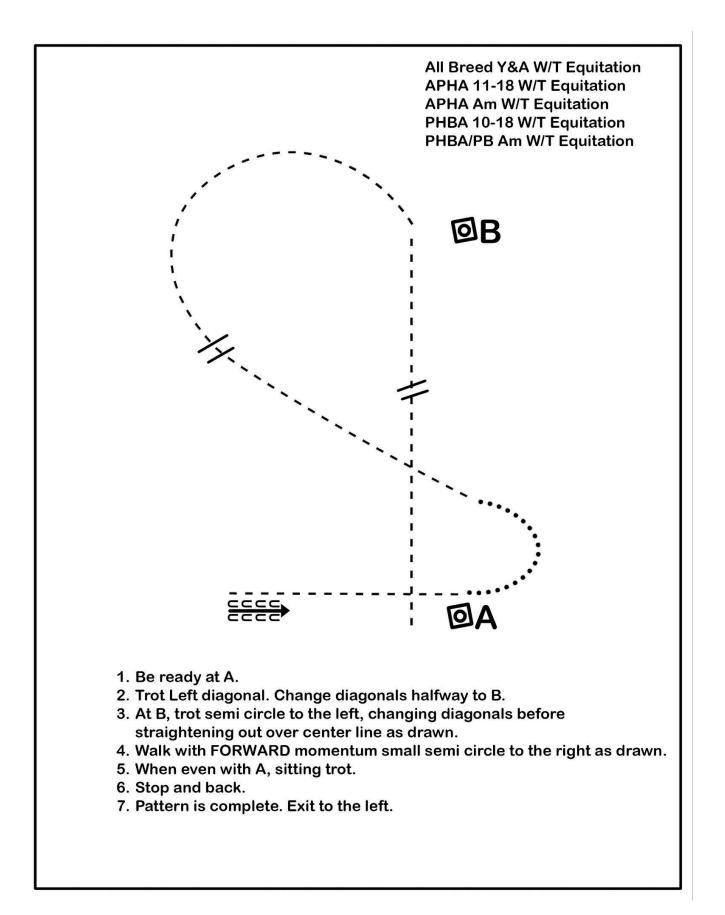

North Carolina Palomino Exhibitors Association

Note the drawing is not to scale

Southeastern Ag Center, Lumberton, NC Judges: Don McDuffee, Goose Ballard, Sandy Curl, Tony Burris

Note the drawing is not to scale