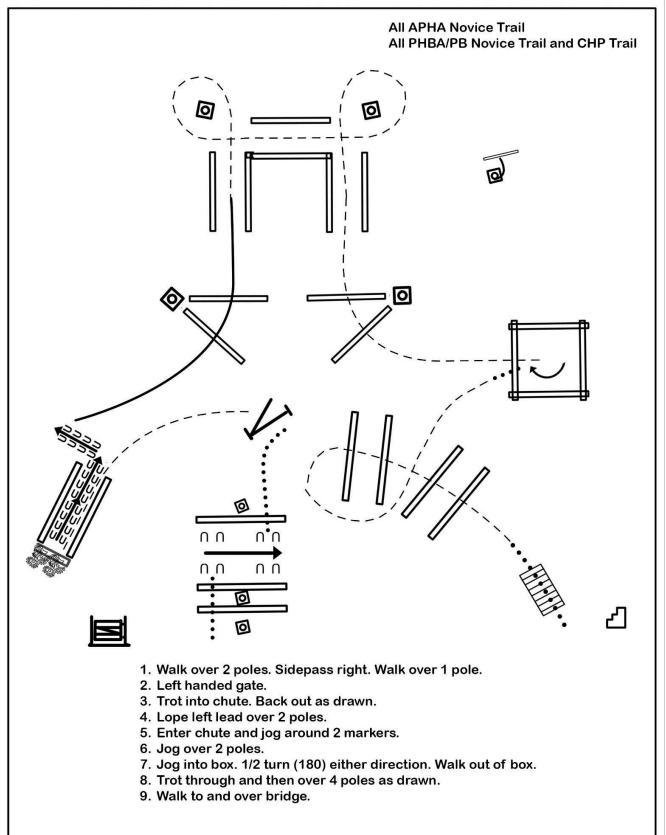

## Symbol Legend

Marker of any kind, such as a cone, pylon, standard, potted plant, etc.



Turn or pivot. Look for more detail in the written instructions.

Flower bar when used as part of the pattern (other decor may not be on the drawn pattern).

Horse. Usually used to indicate horse's position at a particular spot in the pattern if it's not clear from written instructions.

























































Painted Gold Classic APHA/PHBA/All Breed Show May 17-18, 2025 Southeastern Ag Center, Lumberton, NC Judges: Don McDuffee, Goose Ballard, Sandy Curl, Tony Burris





North Carolina Palomino Exhibitors Association









Note the drawing is not to scale



Southeastern Ag Center, Lumberton, NC Judges: Don McDuffee, Goose Ballard, Sandy Curl, Tony Burris





Note the drawing is not to scale









Judges: Don McDuffee, Goose Ballard, Sandy Curl, Tony Burris