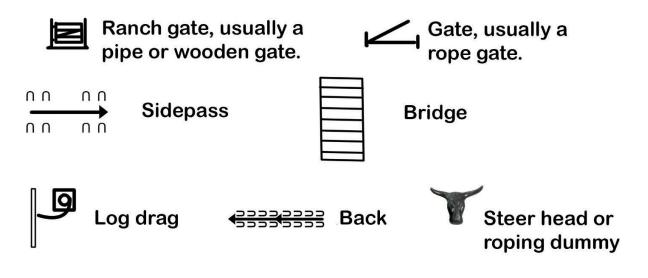

## Symbol Legend

Marker of any kind, such as a cone, pylon, standard, potted plant, etc.

Turn or pivot. Look for more detail in the written instructions.

Flower bar when used as part of the pattern (other decor may not be on the drawn pattern).

Horse. Usually used to indicate horse's position at a particular spot in the pattern if it's not clear from written instructions.

Painted Gold Classic APHA/PHBA/All Breed Show May 17-18, 2025 Southeastern Ag Center, Lumberton, NC Judges: Don McDuffee, Goose Ballard, Sandy Curl, Tony Burris