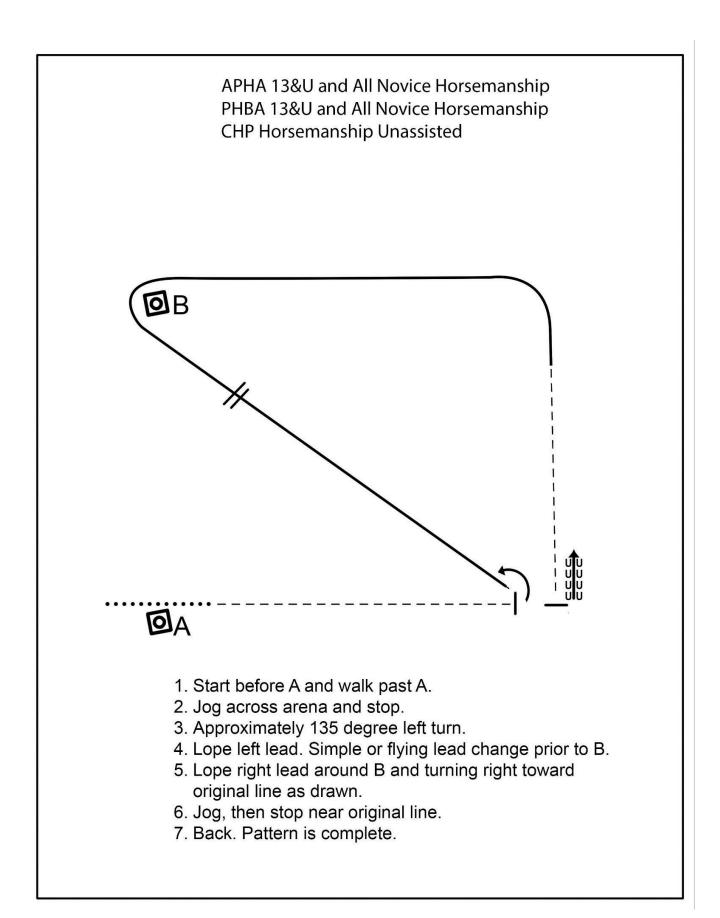

North Carolina Palomino Exhibitors Association

Note the drawing is not to scale

Southeastern Ag Center, Lumberton, NC Judges: Don McDuffee, Goose Ballard, Sandy Curl, Tony Burris

Note the drawing is not to scale