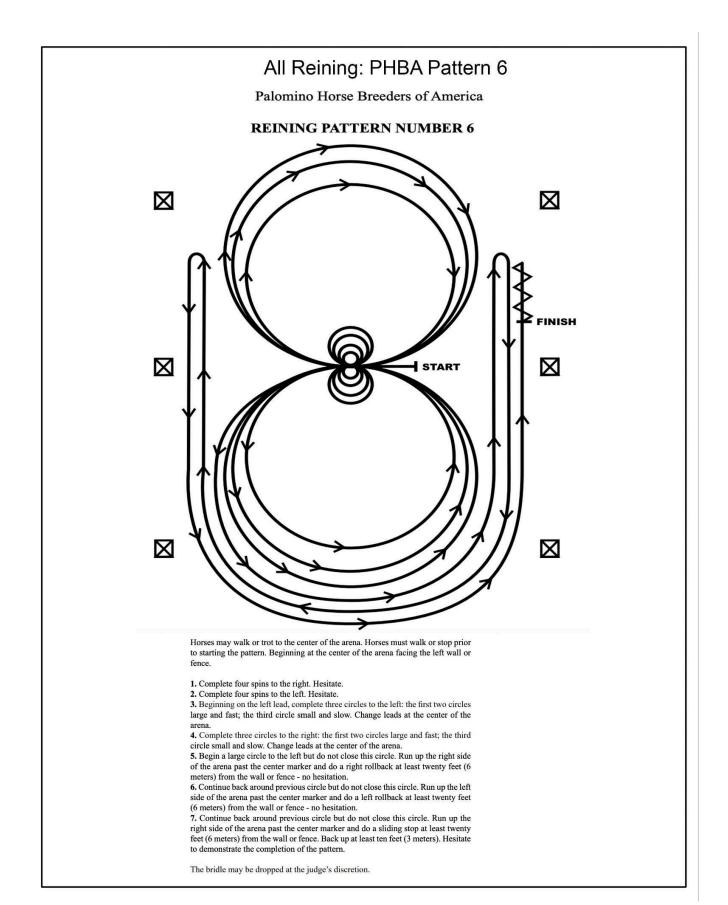

lower bar when used as part of the pattern (other decor may not be on the drawn pattern).

Horse. Usually used to indicate horse's position at a particular spot in the pattern if it's not clear from written instructions.

























































Painted Gold Classic APHA/PHBA/All Breed Show May 17-18, 2025 Southeastern Ag Center, Lumberton, NC Judges: Don McDuffee, Goose Ballard, Sandy Curl, Tony Burris





North Carolina Palomino Exhibitors Association









Note the drawing is not to scale



Southeastern Ag Center, Lumberton, NC Judges: Don McDuffee, Goose Ballard, Sandy Curl, Tony Burris





Note the drawing is not to scale









Judges: Don McDuffee, Goose Ballard, Sandy Curl, Tony Burris