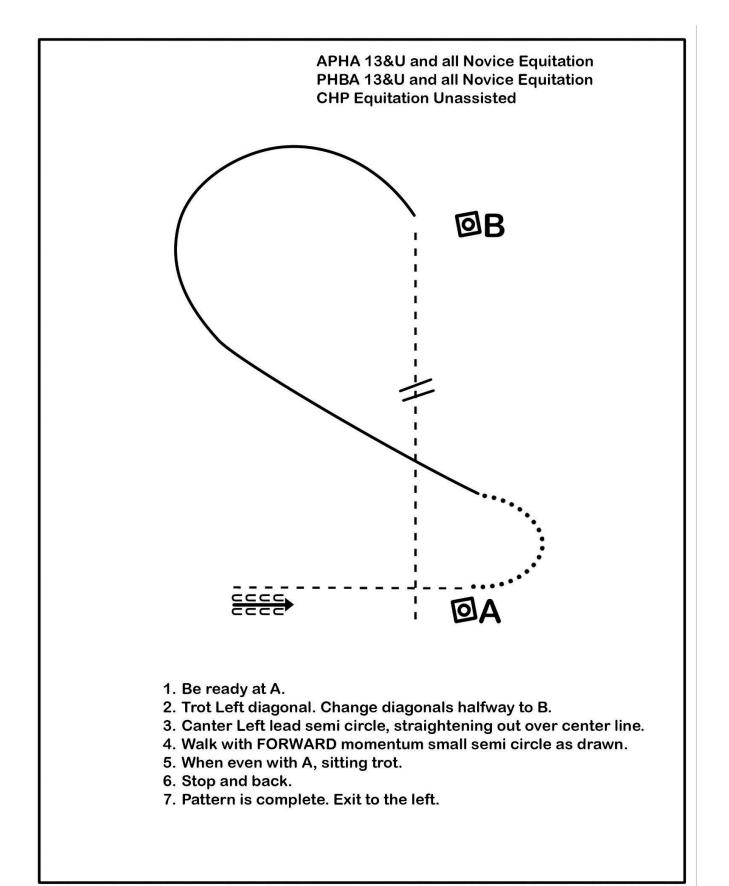

North Carolina Palomino Exhibitors Association

Note the drawing is not to scale

Southeastern Ag Center, Lumberton, NC Judges: Don McDuffee, Goose Ballard, Sandy Curl, Tony Burris

Note the drawing is not to scale