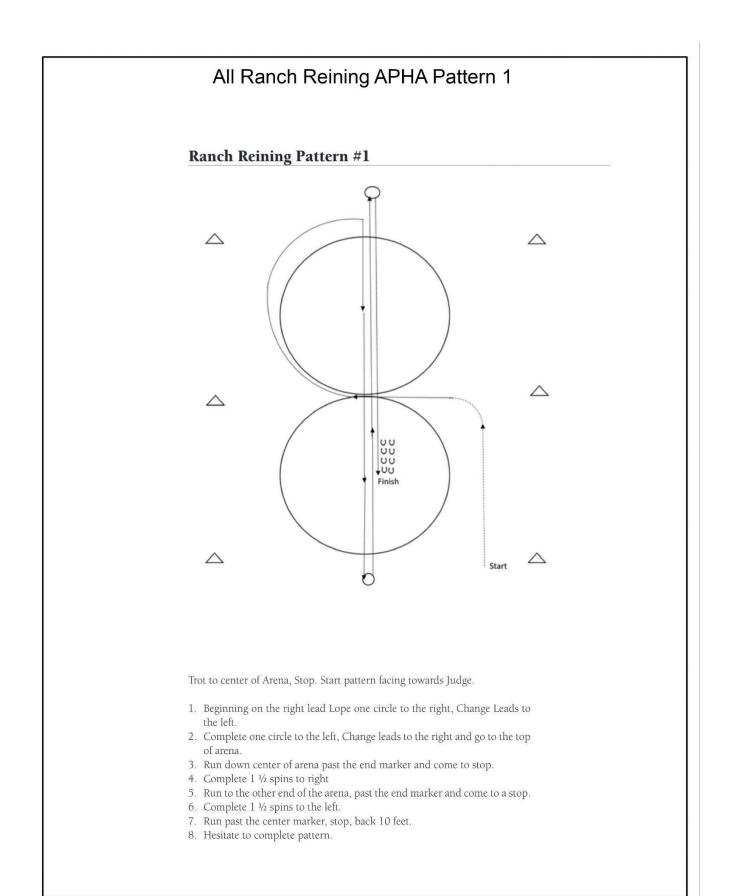

ns.

Flower bar when used as part of the pattern (other decor may not be on the drawn pattern).

Horse. Usually used to indicate horse's position at a particular spot in the pattern if it's not clear from written instructions.

























































Painted Gold Classic APHA/PHBA/All Breed Show May 17-18, 2025 Southeastern Ag Center, Lumberton, NC Judges: Don McDuffee, Goose Ballard, Sandy Curl, Tony Burris





North Carolina Palomino Exhibitors Association









Note the drawing is not to scale



Southeastern Ag Center, Lumberton, NC Judges: Don McDuffee, Goose Ballard, Sandy Curl, Tony Burris





Note the drawing is not to scale









Judges: Don McDuffee, Goose Ballard, Sandy Curl, Tony Burris