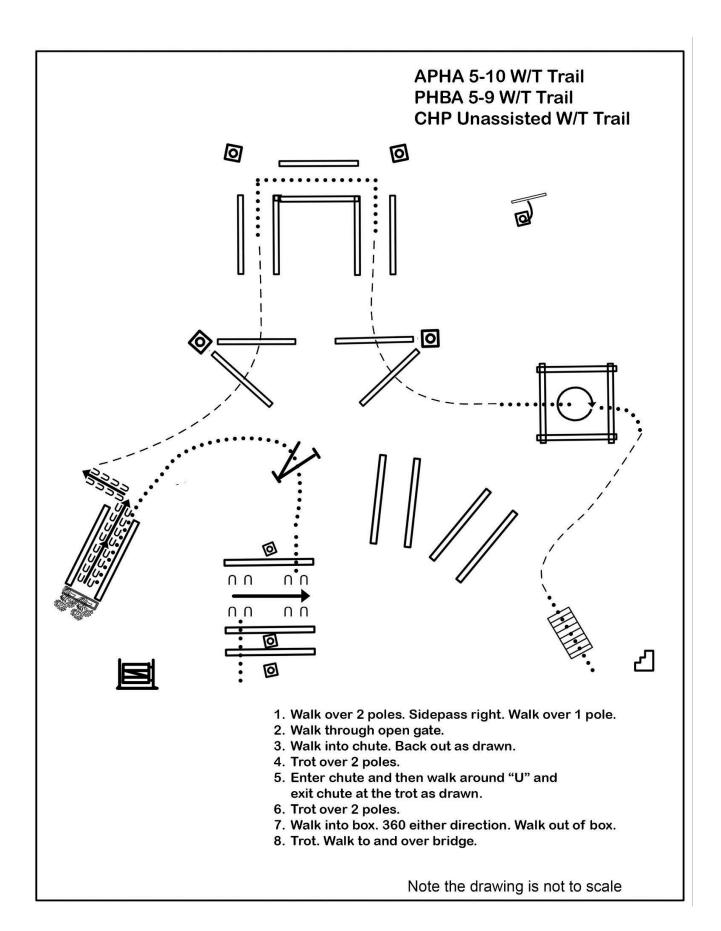

## Painted Gold Classic APHA/PHBA/All Breed Show

May 17-18, 2025 Southeastern Ag Center, Lumberton, NC Judges: Don McDuffee, Goose Ballard, Sandy Curl, Tony Burris