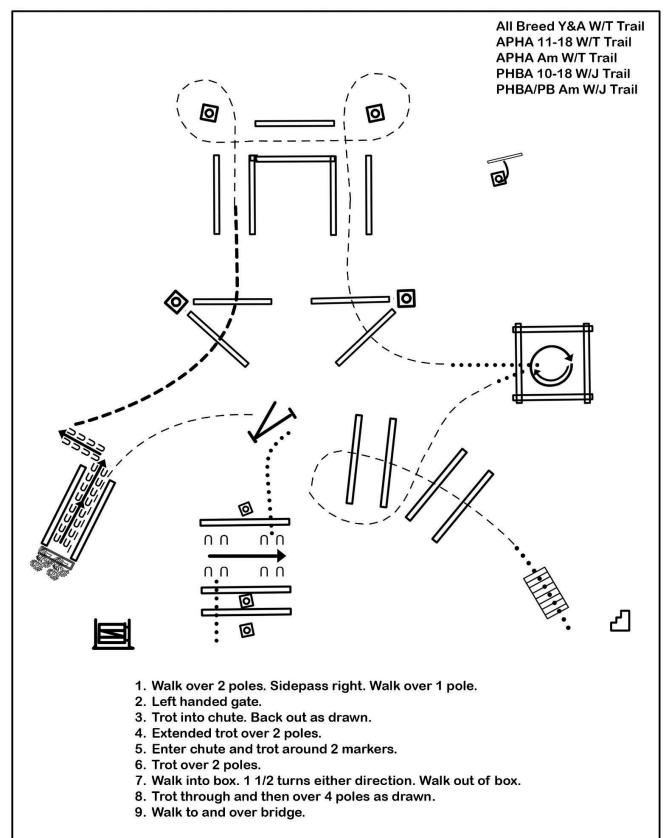

Horse. Usually used to indicate horse's position at a particular spot in the pattern if it's not clear from written instructions.

Painted Gold Classic APHA/PHBA/All Breed Show May 17-18, 2025 Southeastern Ag Center, Lumberton, NC Judges: Don McDuffee, Goose Ballard, Sandy Curl, Tony Burris