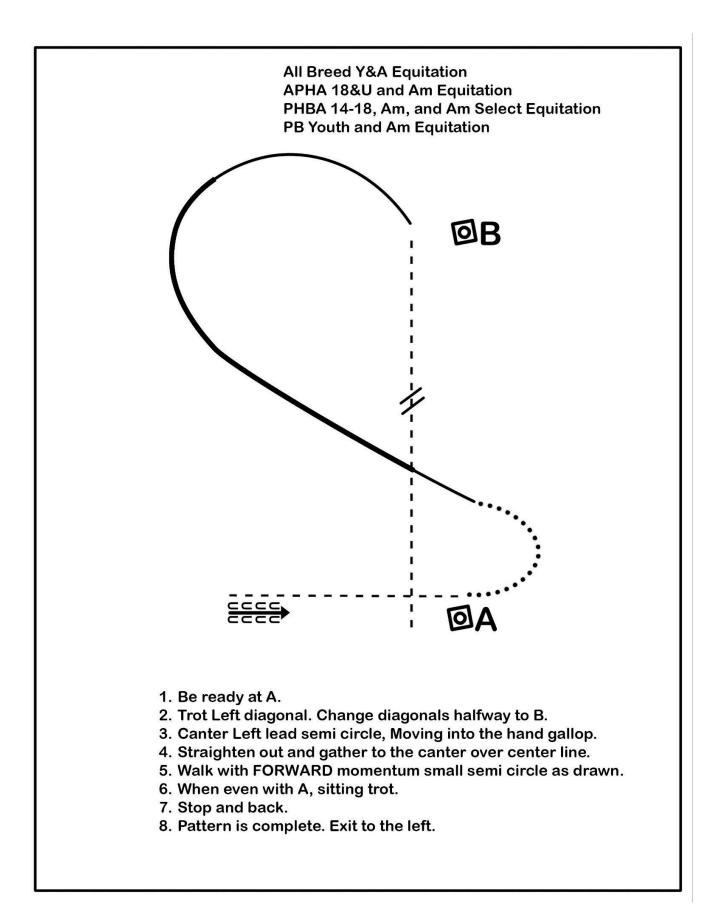

North Carolina Palomino Exhibitors Association

Note the drawing is not to scale

Southeastern Ag Center, Lumberton, NC Judges: Don McDuffee, Goose Ballard, Sandy Curl, Tony Burris

Note the drawing is not to scale