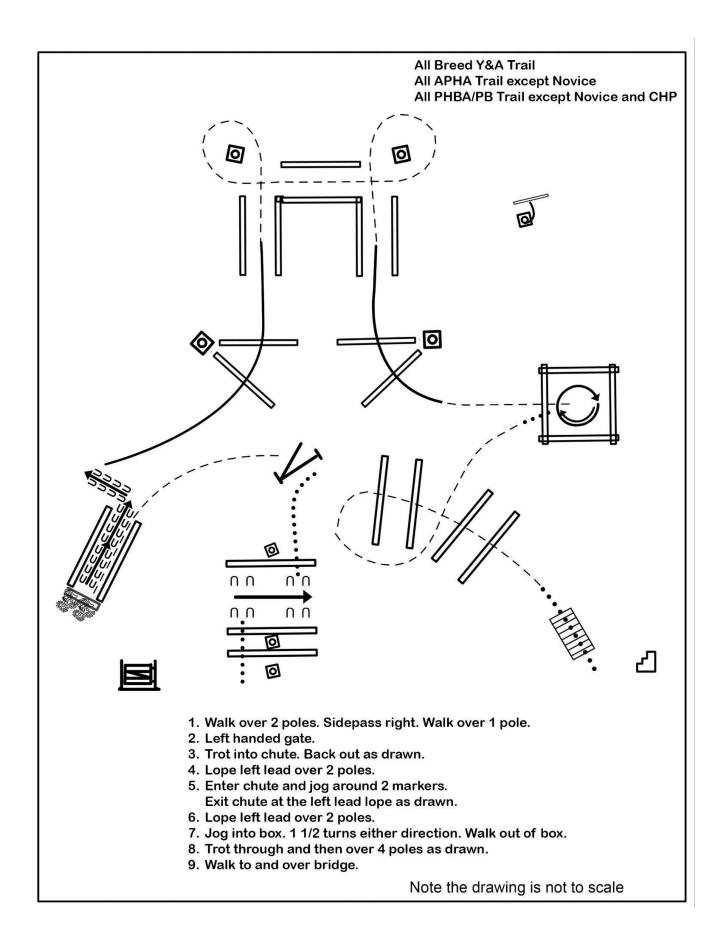

North Carolina Palomino Exhibitors Association

Note the drawing is not to scale

Southeastern Ag Center, Lumberton, NC Judges: Don McDuffee, Goose Ballard, Sandy Curl, Tony Burris

Note the drawing is not to scale