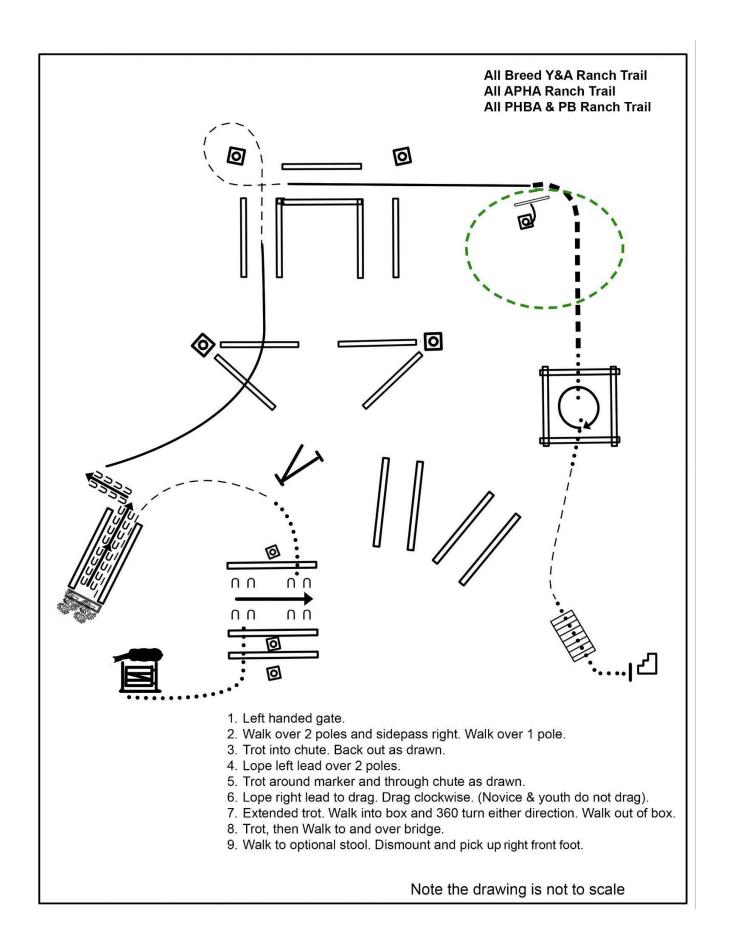

North Carolina Palomino Exhibitors Association

Note the drawing is not to scale

Southeastern Ag Center, Lumberton, NC Judges: Don McDuffee, Goose Ballard, Sandy Curl, Tony Burris

Note the drawing is not to scale