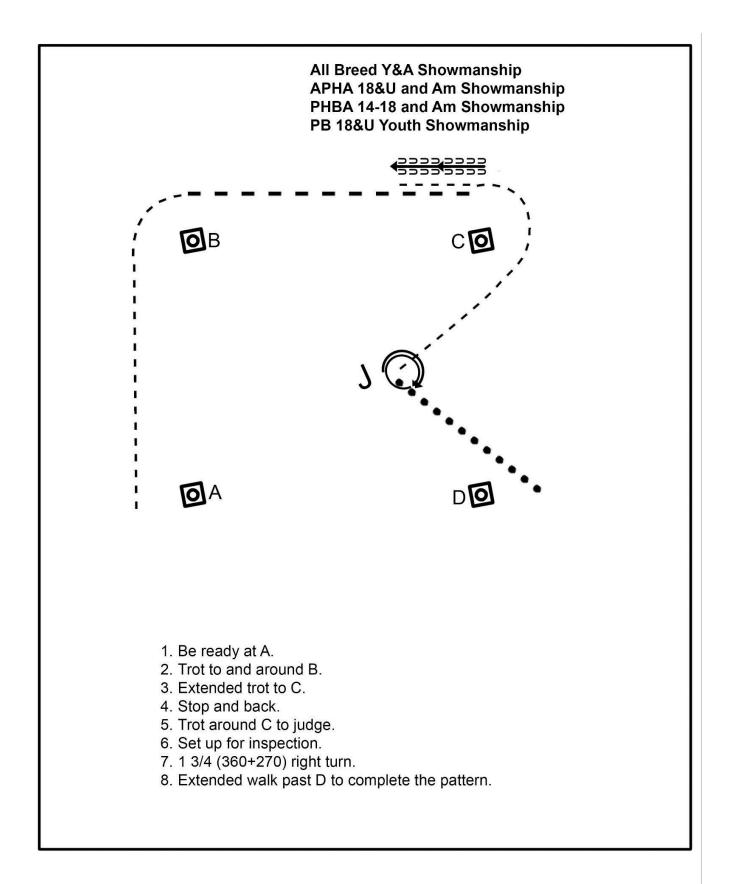

North Carolina Palomino Exhibitors Association

Note the drawing is not to scale

Southeastern Ag Center, Lumberton, NC Judges: Don McDuffee, Goose Ballard, Sandy Curl, Tony Burris

Note the drawing is not to scale