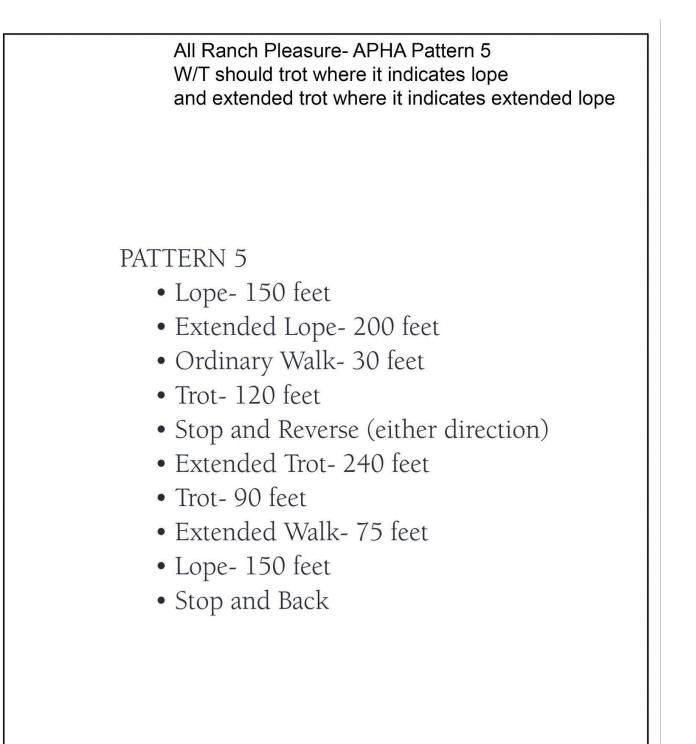

ructions.

Flower bar when used as part of the pattern (other decor may not be on the drawn pattern).

Horse. Usually used to indicate horse's position at a particular spot in the pattern if it's not clear from written instructions.

























































Painted Gold Classic APHA/PHBA/All Breed Show May 17-18, 2025 Southeastern Ag Center, Lumberton, NC Judges: Don McDuffee, Goose Ballard, Sandy Curl, Tony Burris





North Carolina Palomino Exhibitors Association









Note the drawing is not to scale



Southeastern Ag Center, Lumberton, NC Judges: Don McDuffee, Goose Ballard, Sandy Curl, Tony Burris





Note the drawing is not to scale









Judges: Don McDuffee, Goose Ballard, Sandy Curl, Tony Burris